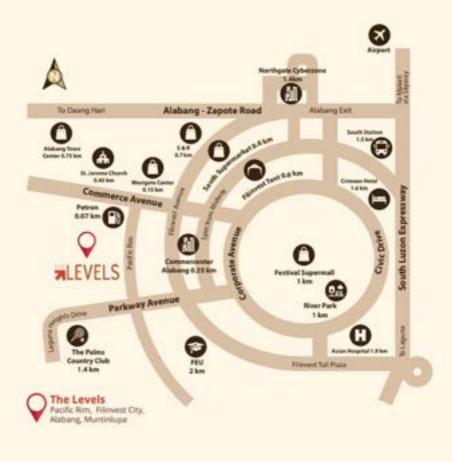

### Premier Location

-0

Conveniently accessible from both the North and South, Filinvest City and The Levels can be reached via SLEX, Skyway, Alabang-Zapote Road, and Daang Hari Road.