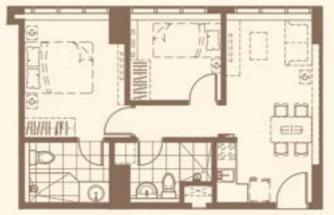

## 1 Bedroom

49 sqm unit area

Built-in partitions

Galley-type kitchen

0

Only 1 unit per floor from the 3rd to 31st floors

**TBR floor plan** 

\*Actual photo of 2 Redroom unit