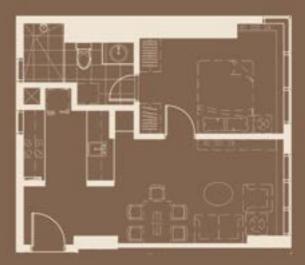

### 2 Bedroom

54-58 sqm unit area

Ensuite toilet and bath for Masters Bedroom

Generous spaces fit for starting families

2BR floor plan