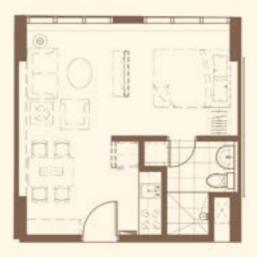

#### 36 sqm unit area

Adequately spacious for an enclosed room

1BR Flexible floor plan

\*Actual photo of 1 Bedroom unit