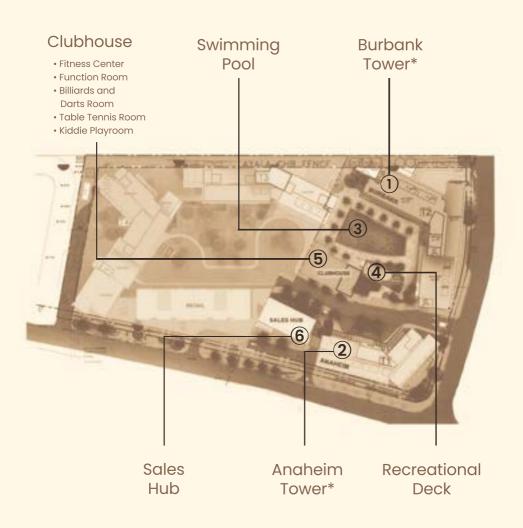

|
| indows  | Tinted glass<br>Aluminum powder-coated frame                                                                                                                   |
| Doors   | Solid wood with viewer                                                                                                                                         |
| ixtures | Base cabinets<br>Granite countertop<br>Water closet with showerhead and faucet<br>Semi-pedestal lavatory and bidet<br>Grease trap                              |
| visions | Window-type air conditioner<br>Audio entry phone for reception<br>FTTH cable for landline and internet<br>Single point water heater system<br>Washer and dryer |

#### Site Development Plan

-0



#### • Features

Electric, communication, sanitary, and fire safety systems are in place within the towers to ensure **quality of life** for unit occupants.

#### **BUILDING FEATURES**

- Ground level lobby drop-off
- Two-high speed passenger elevators
- One service elevator

#### BACK-OF-HOUSE FACILITIES

- Reception and Lobby area
- Administration office
- Mail room
- Centralized sanitary
  disposal system
- Fire detection and alarm system







Pacific Rim, Filinvest City,
 Alabang, Muntinlupa City
 02-88555920

- www.thelevels.com.ph/
- 🕜 The Levels
- thelevelsfilinvest

#### **Top Level Team**

New Heights in The Levels are made possible by award winning minds from around the world.

P&T International, Hong Kong Casas + Architects, Inc. Sy^2 + Associates, Inc. VM Design Associates,